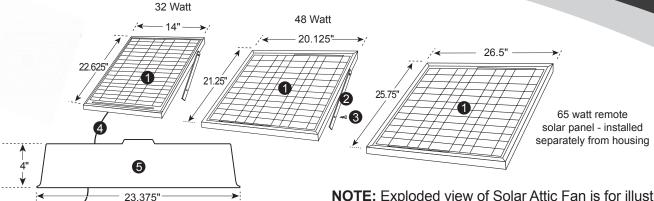

## **Solar Attic Fan Technical Specifications**

NOTE: Exploded view of Solar Attic Fan is for illustrative purposes only. Unit comes fully assembled.

- Custom Solar Panel (32, 48, or 65 watt available)\*
- (2) Adjustable Solar Panel Bracket
- (2) #8 x .75" Self-Tapping Screws
- 18 Gauge Tinned Copper Wire Lead
- 1100 Series, Commercial Pure Grade Aluminum Hood
- Custom DC Motor
- Motor Bracket Assembly

**OPTIONAL ACCESSORYS:** 

- Precision Pitch 5 Blade Fan
- 3.25" x 48" Stainless Steel Wire Mesh
- 10. (4) Rugged 14 Gauge Hood Support Bracket
- 11. 1100 Series, Commercial Pure Grade Aluminum Flashing
- 12. (6) #6 x 1.5" Stainless Steel Phillips Head Screws

\*solar panel dimensions may vary slightly