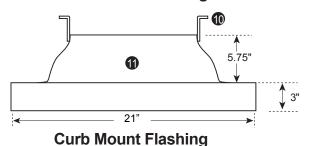

**OPTIONAL ACCESSORYS:** 

- Precision Pitch 5 Blade Fan
- 3.25" x 48" Stainless Steel Wire Mesh
- 10. (4) Rugged 14 Gauge Hood Support Bracket
- 11. 1100 Series, Commercial Pure Grade Aluminum Flashing
- 12. (6) #6 x 1.5" Stainless Steel Phillips Head Screws

## **Roof Mount Flashing**

10

5.75"

13.375

1

27.25"-