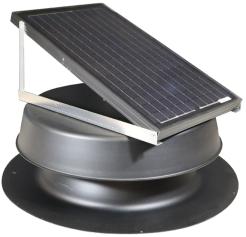

Curb-mounted commercial unit (32, 48, or 65)

Gable-mounted unit (32, 48, or 65)

**BEST INDUSTRY WARRANTY:**LIMITED LIFETIME WARRANTY