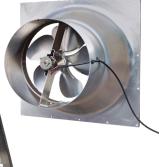

## **NATURAL LIGHT SOLAR ATTIC FANS**

The Environmentally Sensible Solution that can SAVE you Money!

Roof venting is an important aspect in maintaining a healthy energy efficient home. Proper venting cools your roof extending the material life and reduces the load on your air conditioning system. Attic venting also increases fresh air circulation. Powered completely by free solar energy, this sleek and efficient vent is both compact and quiet. Fully operational right from the box, it installs easily, with no electrical wiring. And let's not forget powerful! A 32 watt unit up to 2,200 sq. ft. (up to 1,560 cfms ) and a 48 watt unit up to 2,825 sq. ft. (up to 1,881 cfms). Our newest fan, with a 65 watt remote solar panel, has an unmatched venting capacity of up to 3,350 sq. ft. (up to 2,105 cfms)!

Curb-mounted commercial unit (32, 48, or 65)

Gable-mounted unit (32, 48, or 65)

**BEST INDUSTRY WARRANTY:**LIMITED LIFETIME WARRANTY