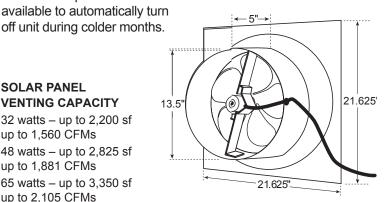

## **NATURAL LIGHT SOLAR ATTIC FANS**

The Environmentally Sensible Solution that can SAVE you Money!

Roof venting is an important aspect in maintaining a healthy energy efficient home. Proper venting cools your roof extending the material life and reduces the load on your air conditioning system. Attic venting also increases fresh air circulation. Powered completely by free solar energy, this sleek and efficient vent is both compact and quiet. Fully operational right from the box, it installs easily, with no electrical wiring. And let's not forget powerful! A 32 watt unit up to 2,200 sq. ft. (up to 1,560 cfms ) and a 48 watt unit up to 2,825 sq. ft. (up to 1,881 cfms). Our newest fan, with a 65 watt remote solar panel, has an unmatched venting capacity of up to 3,350 sq. ft. (up to 2,105 cfms)!

## **SOLAR PANEL** VENTING CAPACITY

Thermal Snap Switch

32 watts - up to 2,200 sf up to 1,560 CFMs 48 watts - up to 2,825 sf up to 1,881 CFMs 65 watts - up to 3,350 sf up to 2,105 CFMs

Gable Mounted Fan

12