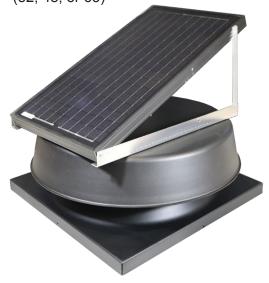

Curb-mounted commercial unit (32, 48, or 65)

Gable-mounted unit (32, 48, or 65)

**BEST INDUSTRY WARRANTY:**LIMITED LIFETIME WARRANTY